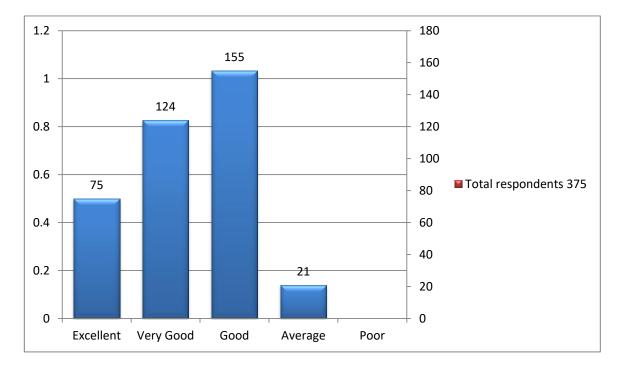

### SALESIAN COLLEGE OF HIGHER EDUCATION DIMAPUR

#### **STUDENTS FEEDBACK ON CURICULUM : 2020**

#### ANALYSIS



### 1. The structure of the syllabus is systematic

# 2. The Sequence of the course (subjects) in the curriculum



# 3. Clarity of the Course Objectives



### 4. Size of the syllabus in terms of the load on the students



# 5. Syllabus covered in the class



## 6. Depth of the Curriculum



# 7. Availability of study materials in the library



# 8. Level of course fulfilling your learning needs



### 9. Effect of internal assessment on the course



#### 10. Relevance of the course for providing employability