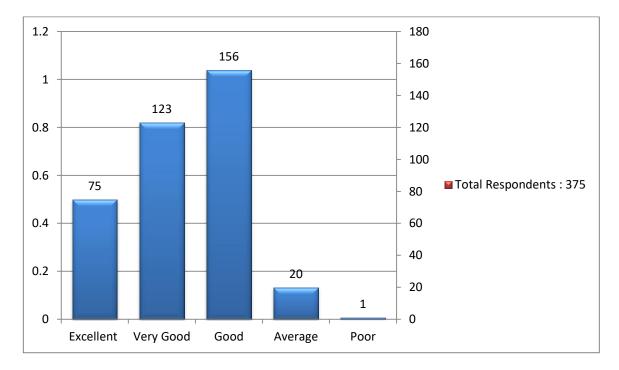

### SALESIAN COLLEGE OF HIGHER EDUCATION DIMAPUR

#### **STUDENTS FEEDBACK ON CURICULUM : 2020**

#### ANALYSIS



### 1. The structure of the syllabus is systematic

# 2. The Sequence of the course (subjects) in the curriculum



# 3. Clarity of the Course Objectives



### 4. Size of the syllabus in terms of the load on the students



# 5. Syllabus covered in the class



## 6. Depth of the Curriculum



# 7. Availability of study materials in the library



# 8. Level of course fulfilling your learning needs



### 9. Effect of internal assessment on the course



#### 10. Relevance of the course for providing employability