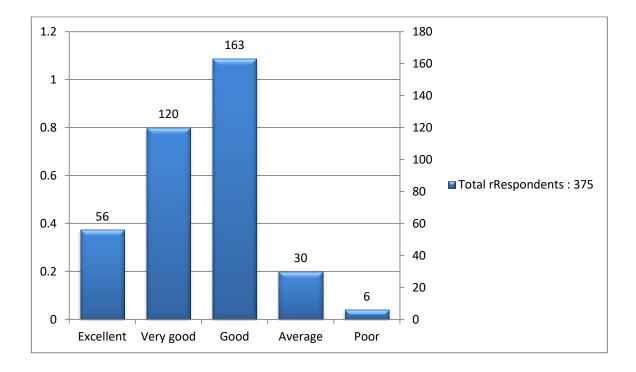

### SALESIAN COLLEGE OF HIGHER EDUCATION DIMAPUR

#### **STUDENTS FEEDBACK ON CURICULUM : 2020**

#### ANALYSIS



### 1. The structure of the syllabus is systematic

# 2. The Sequence of the course (subjects) in the curriculum



# 3. Clarity of the Course Objectives



### 4. Size of the syllabus in terms of the load on the students



# 5. Syllabus covered in the class



## 6. Depth of the Curriculum



# 7. Availability of study materials in the library



# 8. Level of course fulfilling your learning needs



### 9. Effect of internal assessment on the course



#### 10. Relevance of the course for providing employability