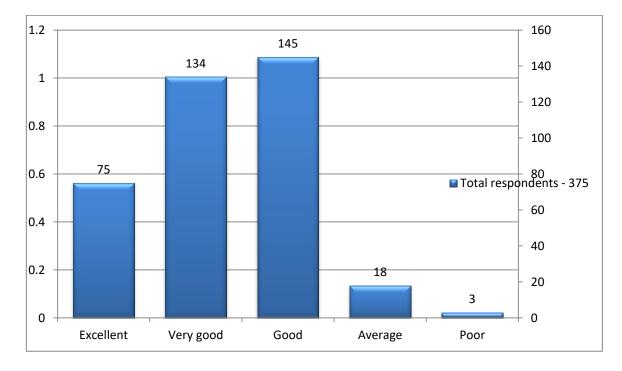

### SALESIAN COLLEGE OF HIGHER EDUCATION DIMAPUR

#### **STUDENTS FEEDBACK ON CURICULUM : 2020**

#### ANALYSIS



### 1. The structure of the syllabus is systematic

# 2. The Sequence of the course (subjects) in the curriculum



# 3. Clarity of the Course Objectives



### 4. Size of the syllabus in terms of the load on the students



# 5. Syllabus covered in the class



## 6. Depth of the Curriculum



# 7. Availability of study materials in the library



# 8. Level of course fulfilling your learning needs



### 9. Effect of internal assessment on the course



#### 10. Relevance of the course for providing employability