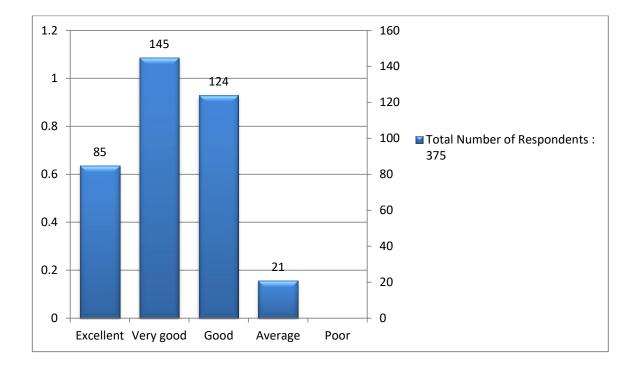

### SALESIAN COLLEGE OF HIGHER EDUCATION DIMAPUR

#### **STUDENTS FEEDBACK ON CURICULUM : 2020**

#### ANALYSIS



### 1. The structure of the syllabus is systematic

# 2. The Sequence of the course (subjects) in the curriculum



# 3. Clarity of the Course Objectives



### 4. Size of the syllabus in terms of the load on the students



# 5. Syllabus covered in the class



## 6. Depth of the Curriculum



# 7. Availability of study materials in the library



# 8. Level of course fulfilling your learning needs



### 9. Effect of internal assessment on the course



#### 10. Relevance of the course for providing employability