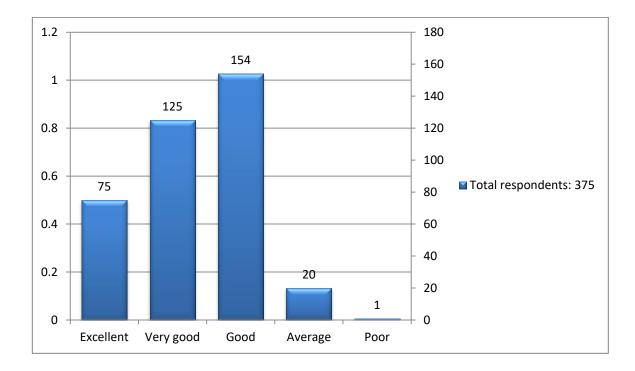

### SALESIAN COLLEGE OF HIGHER EDUCATION DIMAPUR

#### **STUDENTS FEEDBACK ON CURICULUM : 2020**

#### ANALYSIS



### 1. The structure of the syllabus is systematic

# 2. The Sequence of the course (subjects) in the curriculum



# 3. Clarity of the Course Objectives



### 4. Size of the syllabus in terms of the load on the students



# 5. Syllabus covered in the class



## 6. Depth of the Curriculum



# 7. Availability of study materials in the library



# 8. Level of course fulfilling your learning needs



### 9. Effect of internal assessment on the course



#### 10. Relevance of the course for providing employability