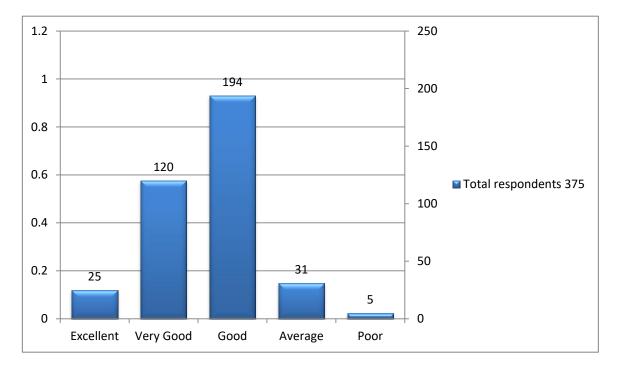

### SALESIAN COLLEGE OF HIGHER EDUCATION DIMAPUR

#### **STUDENTS FEEDBACK ON CURICULUM : 2020**

#### ANALYSIS



### 1. The structure of the syllabus is systematic

# 2. The Sequence of the course (subjects) in the curriculum



# 3. Clarity of the Course Objectives



### 4. Size of the syllabus in terms of the load on the students



# 5. Syllabus covered in the class



## 6. Depth of the Curriculum



# 7. Availability of study materials in the library



# 8. Level of course fulfilling your learning needs



### 9. Effect of internal assessment on the course



#### 10. Relevance of the course for providing employability