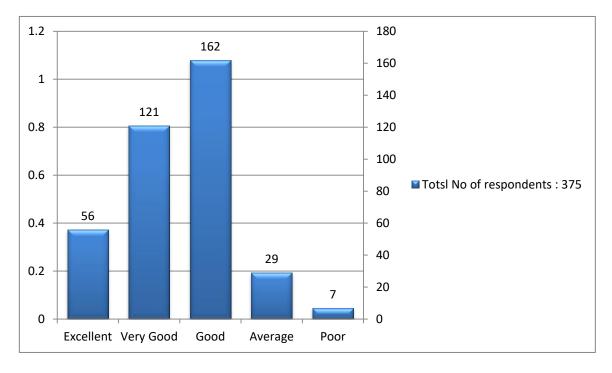

### SALESIAN COLLEGE OF HIGHER EDUCATION DIMAPUR

#### **STUDENTS FEEDBACK ON CURICULUM : 2020**

#### ANALYSIS



### 1. The structure of the syllabus is systematic

# 2. The Sequence of the course (subjects) in the curriculum



# 3. Clarity of the Course Objectives



### 4. Size of the syllabus in terms of the load on the students



# 5. Syllabus covered in the class



## 6. Depth of the Curriculum



# 7. Availability of study materials in the library



# 8. Level of course fulfilling your learning needs



### 9. Effect of internal assessment on the course



#### 10. Relevance of the course for providing employability