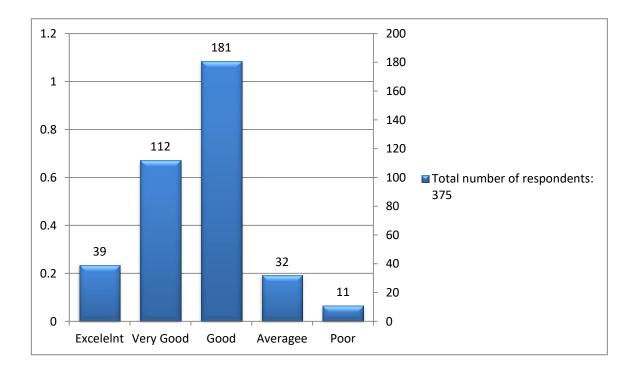

### SALESIAN COLLEGE OF HIGHER EDUCATION DIMAPUR

#### **STUDENTS FEEDBACK ON CURICULUM : 2020**

#### ANALYSIS



### 1. The structure of the syllabus is systematic

# 2. The Sequence of the course (subjects) in the curriculum



# 3. Clarity of the Course Objectives



### 4. Size of the syllabus in terms of the load on the students



# 5. Syllabus covered in the class



## 6. Depth of the Curriculum



# 7. Availability of study materials in the library



# 8. Level of course fulfilling your learning needs



### 9. Effect of internal assessment on the course



#### 10. Relevance of the course for providing employability