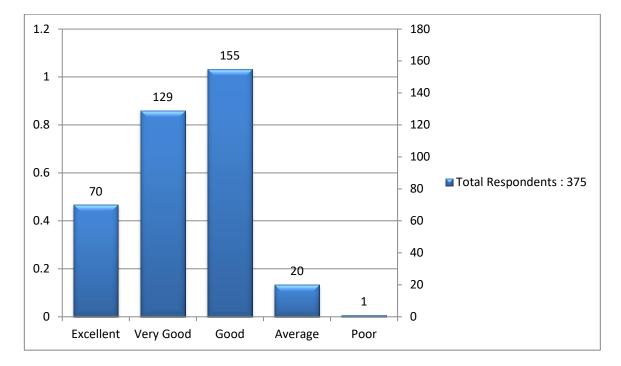

### SALESIAN COLLEGE OF HIGHER EDUCATION DIMAPUR

#### **STUDENTS FEEDBACK ON CURICULUM : 2020**

#### ANALYSIS



### 1. The structure of the syllabus is systematic

# 2. The Sequence of the course (subjects) in the curriculum



# 3. Clarity of the Course Objectives



### 4. Size of the syllabus in terms of the load on the students



# 5. Syllabus covered in the class



## 6. Depth of the Curriculum



# 7. Availability of study materials in the library



# 8. Level of course fulfilling your learning needs



### 9. Effect of internal assessment on the course



#### 10. Relevance of the course for providing employability