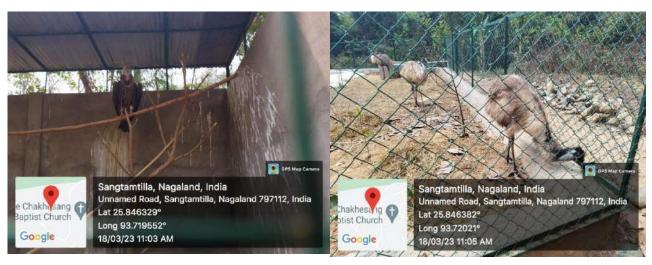

# **Photos of Field work**

# **Environmental Science 6th Semester Project work at Zoological Park**

#### 1. Introduction

The 6<sup>th</sup> semester students of Salesian College of Higher Education, Dimapur, visited the Nagaland Zoological Park, Dimapur on 18<sup>th</sup> March 2023, as part of the field study for the Environmental Science Project. The team was led by the faculties Mrs. Streamlet Bathari, Miss Tseili Dukhru and Mr. Vipechalie Belho. The visit was organized as part of their project work for EVS subject. The team reached the Park at 10 am and visited various animal enclosures located inside the premises to study them.

#### 4. Field Observation

The students were guided by Mrs. Streamlet Bathari, the subject teacher, who explained in detail the various aspect of the flora and fauna found in the premises of the park. During the tour, the students jotted down notes based on their observations and asked questions regarding the animals and the ecosystem. The students also took notes on the animal enclosures and from the information boards posted outside each animal enclosure along with photographic evidence of the visit.