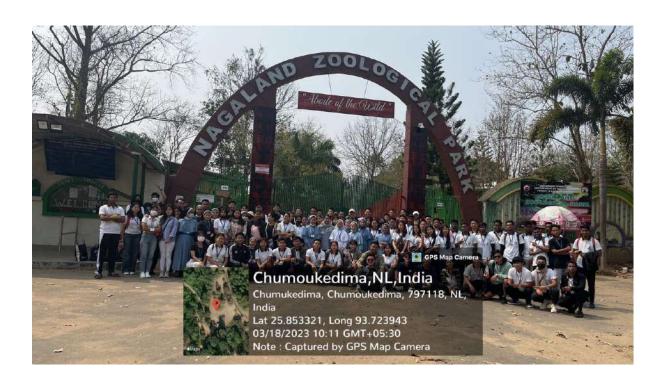

# **Photos of Field work**

# **Environmental Science 6th Semester Project work at Zoological Park**

#### 1. Introduction

The 6<sup>th</sup> semester students of Salesian College of Higher Education, Dimapur, visited the Nagaland Zoological Park, Dimapur on 18<sup>th</sup> March 2023, as part of the field study for the Environmental Science Project. The team was led by the faculties Mrs. Streamlet Bathari, Miss Tseili Dukhru and Mr. Vipechalie Belho. The visit was organized as part of their project work for EVS subject. The team reached the Park at 10 am and visited various animal enclosures located inside the premises to study them.