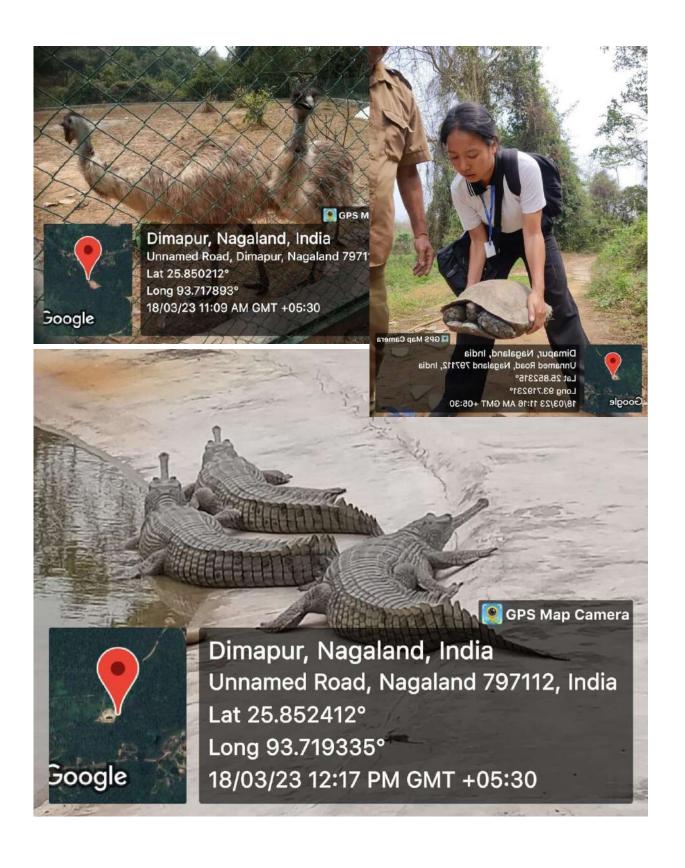

# **Photos of Field work**

# **Environmental Science 6th Semester Project work at Zoological Park**

#### 1. Introduction

The 6<sup>th</sup> semester students of Salesian College of Higher Education, Dimapur, visited the Nagaland Zoological Park, Dimapur on 18<sup>th</sup> March 2023, as part of the field study for the Environmental Science Project. The team was led by the faculties Mrs. Streamlet Bathari, Miss Tseili Dukhru and Mr. Vipechalie Belho. The visit was organized as part of their project work for EVS subject. The team reached the Park at 10 am and visited various animal enclosures located inside the premises to study them.

#### 4. Field Observation

The students were guided by Mrs. Streamlet Bathari, the subject teacher, who explained in detail the various aspect of the flora and fauna found in the premises of the park. During the tour, the students jotted down notes based on their observations and asked questions regarding the animals and the ecosystem. The students also took notes on the animal enclosures and from the information boards posted outside each animal enclosure along with photographic evidence of the visit.