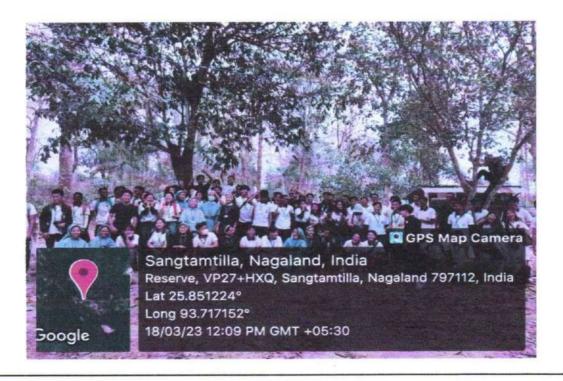

#### 1. Introduction

The 6<sup>th</sup> semester students of Salesian College of Higher Education, Dimapur, visited the Nagaland Zoological Park, Dimapur on 18<sup>th</sup> March 2023, as part of the field study for the Environmental Science Project. The team was led by the faculties Mrs. Streamlet Bathari, Miss Tseili Dukhru and Mr. Vipechalie Belho. The visit was organized as part of their project work for EVS subject. The team reached the Park at 10 am and visited various animal enclosures located inside the premises to study them.

# **Photos of Field work**

# **Environmental Science 6th Semester Project work at Zoological Park**