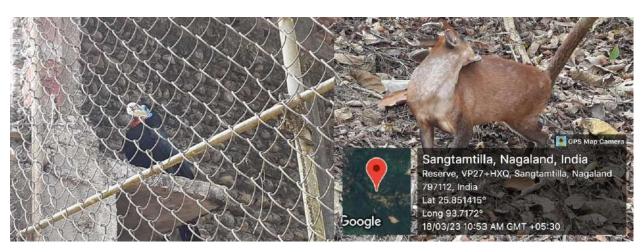

# **Photos of Field work**

# **Environmental Science 6th Semester Project work at Zoological Park**

#### 1. Introduction

The 6<sup>th</sup> semester students of Salesian College of Higher Education, Dimapur, visited the Nagaland Zoological Park, Dimapur on 18<sup>th</sup> March 2023, as part of the field study for the Environmental Science Project. The team was led by the faculties Mrs. Streamlet Bathari, Miss Tseili Dukhru and Mr. Vipechalie Belho. The visit was organized as part of their project work for EVS subject. The team reached the Park at 10 am and visited various animal enclosures located inside the premises to study them.

#### 4. Field Observation

The students were guided by Mrs. Streamlet Bathari, the subject teacher, who explained in detail the various aspect of the flora and fauna found in the premises of the park. During the tour, the students jotted down notes based on their observations and asked questions regarding the animals and the ecosystem. The students also took notes on the animal enclosures and from the information boards posted outside each animal enclosure along with photographic evidence of the visit.